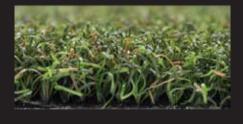

## SPORTMAXX<sup>™</sup> 36 3CU

## **KEY FEATURES**

- 100% Nylon Yarns Delivers superior, long lasting performance
- Top selling Non-directional putting green designed to provide smooth, non-chatter ball roll
- Highest Quality Primary Backing Thermally stable and wrinkle free
- Manufactured with three different blade colors(3C) providing a fresh but realistic look
- Finished with Black Urethane(U) secondary backing
- Naturally Stimps between 10-12 with no sand infill