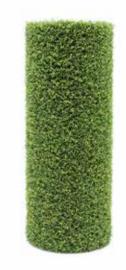

## **KEY FEATURES**

- 100% Nylon Yarns Delivers superior, long lasting performance
- Top selling Non-directional putting green designed to provide smooth, non-chatter ball roll
- Highest Quality Primary Backing Thermally stable and wrinkle free
- Manufactured with three different blade colors(3C) providing a fresh but realistic look
- Finished with Black Urethane(U) secondary backing
- Naturally Stimps between 10-12 with no sand infill

## SPORT (MAXX)

**RECOMMENDED APPLICATION** 

FOOT TRAFFIC

VERDE, LIME GREEN& TAN(3C)

**15 YEAR PRORATED WARRANTY** 

100% NYLON

36 OZ/SY

K29 DUAL LAYER

BLACK URETHANE(U)

3/8″

| ۲ħ |                  |      | SPEC | ATIO | CNI |  |  |
|----|------------------|------|------|------|-----|--|--|
| Y  | ARN <sup>-</sup> | τγρι | E:   |      |     |  |  |

| YARN | COLOR: |
|------|--------|

WEIGHT:

PILE HEIGHT:

PRIMARY BACKING:

SECONDARDY BACKING:

WARRANTY: