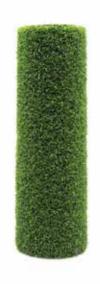

## **KEY FEATURES**

- 100% Nylon Yarns Delivers superior, long lasting performance
- Top selling Non-directional putting green designed to provide smooth, non-chatter ball roll
- Highest Quality Primary Backing Thermally stable and wrinkle free
- Manufactured with two different green blade colors(2C) providing a fresh natural look
- Finished with Black Urethane(U) secondary backing
- Naturally Stimps between 10-12 with no sand infill

## PRODUCT SPECIFICATIONS

YARN TYPE: 100% NYLON

YARN COLOR: VERDE & LIME GREEN(2C)

WEIGHT: 36 OZ/SY

PILE HEIGHT: 3/8"

PRIMARY BACKING: K29 DUAL LAYER

SECONDARDY BACKING: BLACK URETHANE(U)

WARRANTY: 15 YEAR PRORATED WARRANTY