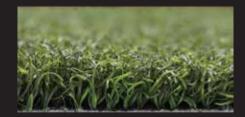

## **KEY FEATURES**

- 100% Nylon Yarns Delivers superior, long lasting performance
- Top selling Non-directional putting green designed to provide smooth, non-chatter ball roll
- Highest Quality Primary Backing Thermally stable and wrinkle free
- Manufactured with two different green blade colors(2C) providing a fresh natural look
- Finished with Black Urethane(U) secondary backing
- Naturally Stimps between 10-12 with no sand infill

## PRODUCT SPECIFICATIONS

YARN TYPE: 100% NYLON

YARN COLOR: VERDE & LIME GREEN(2C)

WEIGHT: 36 OZ/SY

PILE HEIGHT: 3/8"

PRIMARY BACKING: K29 DUAL LAYER

SECONDARDY BACKING: BLACK URETHANE(U)

WARRANTY: 15 YEAR PRORATED WARRANTY