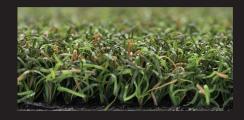

## **KEY FEATURES**

- 100% Nylon Yarns Delivers superior, long lasting performance
- Top selling Non-directional putting green designed to provide smooth, non-chatter ball roll
- Highest Quality Primary Backing Thermally stable and wrinkle free
- Manufactured with three different blade colors(3C) providing a fresh but realistic look
- · Finished with Black Urethane(U) secondary backing

## **PRODUCT SPECIFICATIONS**

YARN TYPE: 100% NYLON

YARN COLOR: VERDE, LIME GREEN& TAN(3C)

WEIGHT: 36 OZ/SY

PILE HEIGHT: 3/8"

PRIMARY BACKING: K29 DUAL LAYER

SECONDARDY BACKING: BLACK URETHANE(U)

WARRANTY: 15 YEAR PRORATED WARRANTY