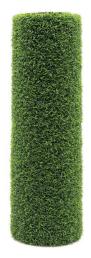

### SPORTMAXX© 36 2CU

### **KEY FEATURES**

- 100% Nylon Yarns Delivers superior, long lasting performance
- Top selling Non-directional putting green designed to provide smooth, non-chatter ball roll
- Highest Quality Primary Backing Thermally stable and wrinkle free
- Manufactured with two different green blade colors(2C) providing a fresh natural look
- Finished with Black Urethane(U) secondary backing
- Naturally Stimps between 10-12 with no sand infill

#### **PRODUCT SPECIFICATIONS**

| YARN TYPE:          | 100% NYLON                |
|---------------------|---------------------------|
| YARN COLOR:         | VERDE & LIME GREEN(2C)    |
| WEIGHT:             | 36 OZ/SY                  |
| PILE HEIGHT:        | 3/8″                      |
| PRIMARY BACKING:    | K29 DUAL LAYER            |
| SECONDARDY BACKING: | BLACK URETHANE(U)         |
| WARRANTY:           | 15 YEAR PRORATED WARRANTY |