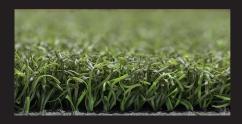

### **KEY FEATURES**

- 100% Nylon Yarns Delivers superior, long lasting performance
- Top selling Non-directional putting green designed to provide smooth, non-chatter ball roll
- Highest Quality Primary Backing Thermally stable and wrinkle free
- Manufactured with two different green blade colors(2C) providing a fresh natural look
- Finished with Black Urethane(U) secondary backing
- Naturally Stimps between 10-12 with no sand infill

#### **PRODUCT SPECIFICATIONS**

| YARN TYPE:          | 100% NYLON                |
|---------------------|---------------------------|
| YARN COLOR:         | VERDE & LIME GREEN(2C)    |
| WEIGHT:             | 36 OZ/SY                  |
| PILE HEIGHT:        | 3/8″                      |
| PRIMARY BACKING:    | K29 DUAL LAYER            |
| SECONDARDY BACKING: | BLACK URETHANE(U)         |
| WARRANTY:           | 15 YEAR PRORATED WARRANTY |