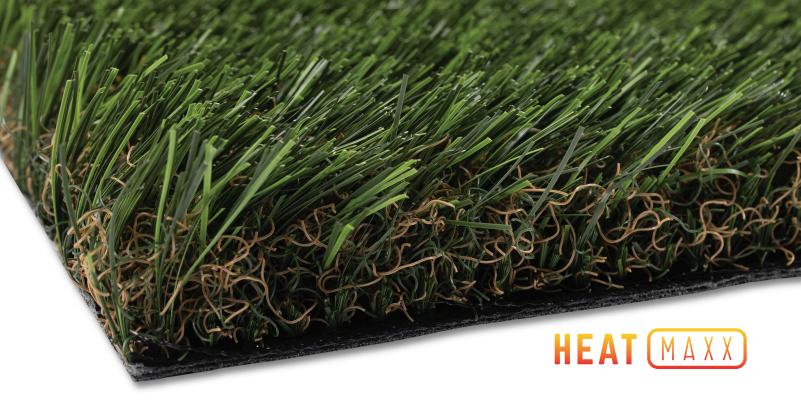

### HEATMAXX© 65

#### **KEY FEATURES**

- The only turf warranted against reflective burns and melting from Low-E windows
- Melt-proof up to 460 degrees with class A raiting
- ASTM E180 for rooftop use, without infill
- Our Nylon products have passed the rigorous ASTM E85 testing, allowing them to be used indoors + out
- 100% Nylon yarns Deliveries superior performance
- Certified by the ASTM D2859 & ASTM E84 Federal flammability Standard.

#### **PRODUCT SPECIFICATIONS**

| YARN TYPE:    | NYLON              |
|---------------|--------------------|
| YARN COLOR:   | VERDE & LIME GREEN |
| THATCH COLOR: | VERDE GREEN TAN    |
| WEIGHT:       | 65 OZ/SY           |
| PILE HEIGHT:  | 1-1/2"             |
| BACKING:      | BLACK URETHANE     |
| WARRANTY:     | 8 YEAR WARRANTY    |