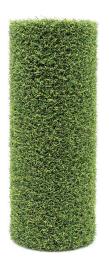

## **KEY FEATURES**

- 100% Nylon Yarns Delivers superior,long lasting performance
- Top selling Non-directional putting green designed to provide smooth, non-chatter ball roll
- Highest Quality Primary Backing Thermally stable and wrinkle free
- Manufactured with three different blade colors(3C) providing a fresh but realistic look
- · Finished with Natural Rubber(N) secondary backing

## **PRODUCT SPECIFICATIONS**

YARN TYPE: 100% NYLON

YARN COLOR: VERDE, LIME GREEN& TAN(3C)

WEIGHT: 36 OZ/SY

PILE HEIGHT: 3/8"

PRIMARY BACKING: K29 DUAL LAYER

SECONDARDY BACKING: WHITE NATURUAL RUBBER(N)

WARRANTY: 15 YEAR PRORATED WARRANTY