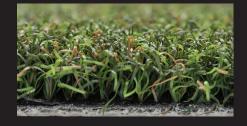

## **KEY FEATURES**

- 100% Nylon Yarns Delivers superior,long lasting performance
- Top selling Non-directional putting green designed to provide smooth, non-chatter ball roll
- Highest Quality Primary Backing Thermally stable and wrinkle free
- Manufactured with three different blade colors(3C) providing a fresh but realistic look
- · Finished with Natural Rubber(N) secondary backing

## **PRODUCT SPECIFICATIONS**

YARN TYPE: 100% NYLON

YARN COLOR: VERDE, LIME GREEN& TAN(3C)

WEIGHT: 36 OZ/SY

PILE HEIGHT: 3/8"

PRIMARY BACKING: K29 DUAL LAYER

SECONDARDY BACKING: WHITE NATURUAL RUBBER(N)

WARRANTY: 15 YEAR PRORATED WARRANTY