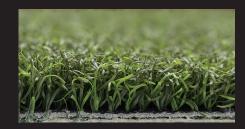

## **KEY FEATURES**

- 100% Nylon Yarns Delivers superior, long lasting performance
- Top selling Non-directional putting green designed to provide smooth, non-chatter ball roll
- Highest Quality Primary Backing Thermally stable and wrinkle free
- Manufactured with two different green blade colors(2C) providing a fresh natural look
- · Finished with Natural Rubber(N) secondary backing
- · Naturally Stimps between 10-12 with no sand infill

## **PRODUCT SPECIFICATIONS**

YARN TYPE: 100% NYLON

YARN COLOR: VERDE & LIME GREEN(2C)

WEIGHT: 36 OZ/SY

PILE HEIGHT: 3/8"

PRIMARY BACKING: K29 DUAL LAYER

SECONDARDY BACKING: WHITE NATURUAL RUBBER(N)

WARRANTY: 15 YEAR PRORATED WARRANTY