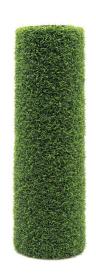

## **KEY FEATURES**

- 100% Nylon Yarns Delivers superior, long lasting performance
- Top selling Non-directional putting green designed to provide smooth, non-chatter ball roll
- Highest Quality Primary Backing Thermally stable and wrinkle free
- Manufactured with two different green blade colors(2C) providing a fresh natural look
- · Finished with Natural Rubber(N) secondary backing
- · Naturally Stimps between 10-12 with no sand infill

## **PRODUCT SPECIFICATIONS**

YARN TYPE: 100% NYLON

YARN COLOR: VERDE & LIME GREEN(2C)

WEIGHT: 36 OZ/SY

PILE HEIGHT: 3/8"

PRIMARY BACKING: K29 DUAL LAYER

SECONDARDY BACKING: WHITE NATURUAL RUBBER(N)

WARRANTY: 15 YEAR PRORATED WARRANTY